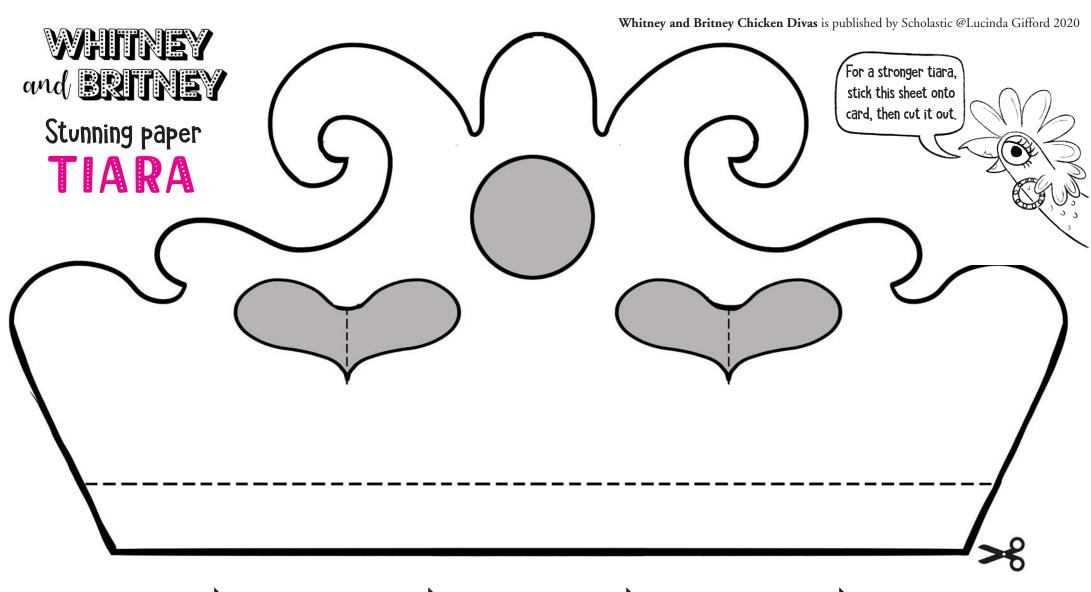

1 Cut around the tiara

If you're good with scissors, cut out the grey bits too.

HINT – fold the paper gently first to get your scissors in.

Using the dotted line, fold the bottom of the tiara up

This will make it stronger.

3 Cut a strip from the bottom of this paper

This strip will help hold your tiara on. Cut along the line below.

4 Attach and measure

Staple the strip to the tiara at one end. Measure it on your head and, once it fits, staple the other end. NOW DECORATE YOUR TIARA