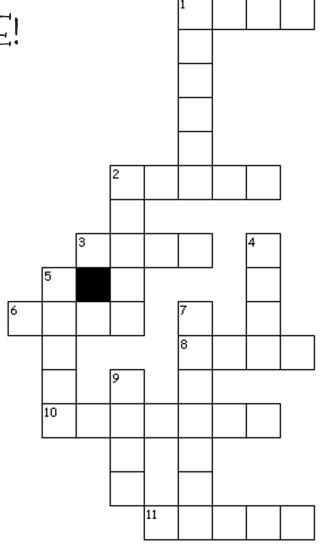

GLITTER
GORGEOUS
JAZZ
PERFORMER

**SEQUINS** 

SPARKLY TIARA WHITNEY

Love to pass the TIME thinking up RHYME!

Can you fill in the rhyming answers to the crossword clues?

- Breathe out sadly, or with relief, rhymes with 'eye'
- 2 Farm animal, rhymes with 'asleep'
- 3 Fancy dress, rhymes with 'town'
- 6 What wings do, rhymes with 'map'
- 8 Made by chickens! Rhymes with 'legs'
- 10 Sparkly powder, rhymes with 'twitter'
- 11 What we do when we're asleep, rhymes with 'gleam'

#### **DOWN**

- 1 Sleep, rhymes with 'shoes'
- 2 Look around or spy, rhymes with 'coop'
- 4 Bird arms! rhymes with 'sing'
- 5 Sparkly accessories, rhymes with 'ring'
- 7 Bird plumage, rhymes with 'weather'
- 9 Fabulous singer, rhymes with 'fever'