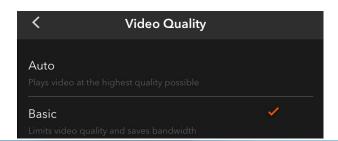

#### Tip 2: LOWER QUALITY USES LESS DATA

- Tap Menu Button
- Tap Settings
- Tap Video Quality

Are you new to the digital world?
Would you like to learn to learn how to use your new smart phone or tablet/iPad?