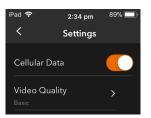

#### Tip 1: Use Wi-Fi ONLY

- Does your device have it's own internet?
- Decide whether to use it or only Wi-Fi.
- Tap Menu Button
- Tap Settings
- Tap Cellular Data
  - Orange is ON
  - Black is OFF

#### Tip 2: LOWER QUALITY USES LESS DATA

- Tap Menu Button
- Tap Settings
- Tap Video Quality

Are you new to the digital world?
Would you like to learn to learn how to use your new smart phone or tablet/iPad?