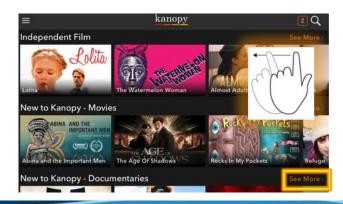

### Step 3: Choose a Film

- Scroll down to see featured collections
- Scroll across within each category.
- Tap See More> to see all films in the category

**NB:** Featured Collections change frequently