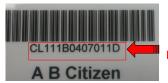

#### **Bassendean Memorial Library (WA)**

- Tap Add library card
- Type in your Card Number found on the back of your Library Card & your PIN

**Barcode/Card number** 

• Don't know your PIN? It is library