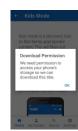

## Step 4: Make your choice

- Scroll down to see what's popular in each collection.
- Click on more to see all recommendations in your chosen collection.
- Tap borrow to make your selection.

**NB:** Featured Collections change frequently