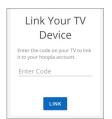

# Want to watch a show on your TV?:

### Tip 2: Link to TV Device

- Tap Settings
- Select Link TV Device
- Enter the code on your TV to link hoopla

Are you new to the digital world?
Would you like to learn to how to use your new smart phone or tablet/iPad?