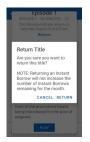

found on the back of your Library Card

- Tick the box to allow hoopla to verify and exchange information with the Library
- Tap sign up
- **Success!** You now have a hoopla account and can read how much you can access through the Library and how to contact us for further help.
- Tap Let's go!

## Step 4: Make your choice

- Scroll down to see what's popular in each collection.
- Click on more to see all recommendations in your chosen collection.
- Tap borrow to make your selection.

**NB:** Featured Collections change frequently









#### **Loan Periods**

- 6 items per month per member
- Ebooks, eAudio & comics are available for 21 day loan.
- Music is available for 7 day loan.
- Movies & TV series are available for 3 day loan.

## Return your item

Tap return to return your item.





#### Need to use less data?:

#### Tip 1: Use Wi-Fi ONLY

- Does your device have it's own internet?
- Decide whether to use it or only Wi-Fi.
- Tap Settings
- Tap WIFI only
- Blue is ON
- Grey is OFF

# 

# Want to watch a show on your TV?:

### Tip 2: Link to TV Device

- Tap Settings
- Select Link TV Device
- Enter the code on your TV to link hoopla







Are you new to the digital world?
Would you like to learn to how to use your new smart phone or tablet/iPad?

We can help!
Our trainers are available to help you navigate the new digital world.

Bookings and training sessions are available at the Bassendean Memorial Library.
Enquiries and bookings:
9279 2966









#### **Bassendean Memorial Library**

46 Old Perth Road, Bassendean Western Australia 6054 Phone: (08)9279 2966

Em