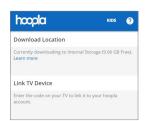

### Tip 2: Link to TV Device

- Tap Settings
- Select Link TV Device
- Enter the code on your TV to link hoopla

Are you new to the digital world?
Would you like to learn to how to use your new smart phone or tablet/iPad?